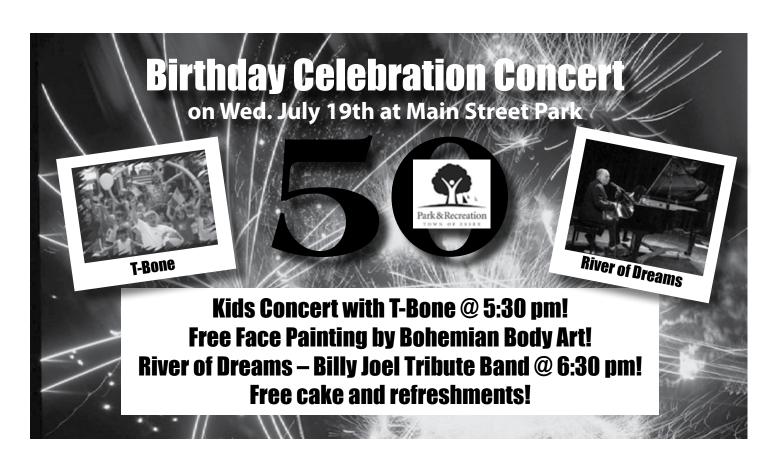

### **Director's Note**

On July 19, the Town of Essex Park and Recreation Commission will celebrate their 50th Year Anniversary with a Summer Concert Celebration. The Concert will take place from 5:30-8 p.m. at Main Street Park, Essex Village and will feature live musical performances by the Billy Joel Tribute Band, River of Dreams and a kid focused performance and face painting starting at 5:30pm. The Board of Selectman and members of the Park and Recreation Commission will be in attendance. This family friendly event is free and open to the public. Families are encouraged to bring a picnic dinner, dance and sing along to some of our favorite songs.

With a 50th Year Anniversary Summer Concert Celebration on July 19th, both events are free and open to the public.

Mary Ellen Barnes